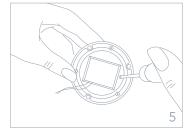

# CLEANING UFO™ 2

Remove the plastic ring from the device and throw away the microfiber mask. As UFO™ 2 is 100% waterproof, you can rinse both UFO™ 2 and the plastic ring under warm running water. Pat dry with a lint-free, non-abrasive cloth or towel. After use, we recommend spraying the device with FOREO's Silicone Cleaning Spray and rinsing with warm water for optimal results.

## HOW DO I CLEAN MY UFO™ 2 DEVICE?

Remove the plastic ring from the device and throw away the microfiber mask. As  $UFO^{T}$  2 is 100% waterproof, you can rinse both  $UFO^{T}$  2 and the plastic ring under warm running water. Pat dry with a lint-free, non-abrasive cloth or towel. After use, we recommend spraying the device with FOREO's Silicone Cleaning Spray and rinsing with warm water for optimal results.