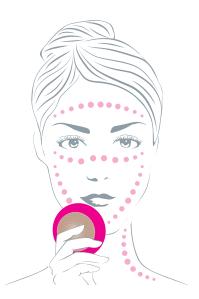

# APPLICATION

Start with clean, dry skin. We recommend cleansing with LUNA™ first for best results.

- With a mask secured to your device, gently glide UFO™ 2 across your skin, distributing the mask essence evenly.
- 2 Using the UFO  $^{\scriptscriptstyle{\text{TM}}}$  2 device, massage the formula into your skin with a circular motion. Move the device in a clockwise circle around the face, starting on the chin, then moving up to the right cheek and the forehead. Continue down the left cheek to the chin and neck. Repeat this movement until the treatment ends.
- with a cotton pad. Apply a moisturizer of your choice, if desired.