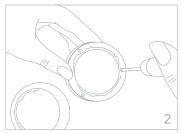

Remove the attachment ring from UFO™ 2.

Remove UFO™ Power Activated Mask from sachet.

Secure mask on device by clipping the attachment ring in place, with FOREO logo facing up.