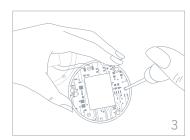

Remove the attachment ring from UFO™ 2.

Remove UFO™ Power Activated Mask from sachet.

Secure mask on device by clipping the attachment ring in place, with FOREO logo facing up.