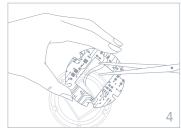

Remove the attachment ring from UFO™ 2.

Remove UFO™ Power Activated Mask from sachet.

Secure mask on device by clipping the attachment ring in place, with FOREO logo facing up.