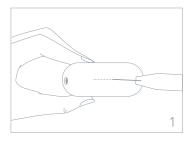

Remove the attachment ring from UFO™ 2.

Remove UFO™ Power Activated Mask from sachet.

Secure mask on device by clipping the attachment ring in place, with FOREO logo facing up.