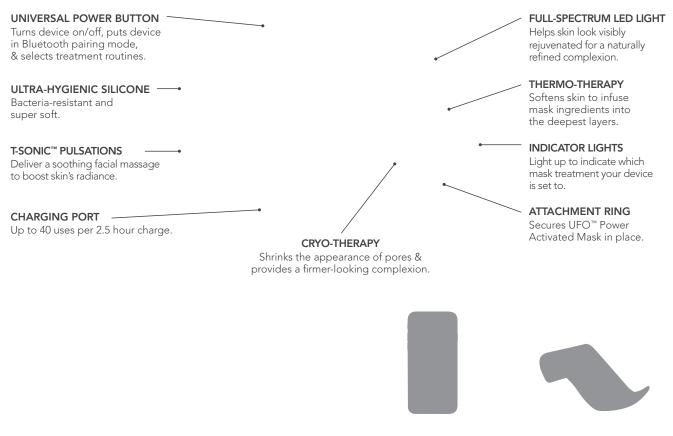

# UFO™ 2 OVERVIEW

Re-engineered with ultra-fast heating and an even wider spectrum of LED light,  $UFO^{\mathbb{T}}$  2 is a revolutionary power mask device that gives you superior skin in seconds. Featuring advanced Hyper-Infusion Technology,  $UFO^{\mathbb{T}}$  2 combines Thermo-Therapy and Cryo-Therapy with T-Sonic $^{\mathbb{T}}$  pulsations to enhance the benefits of  $UFO^{\mathbb{T}}$  Power Activated Masks. Further equipped with 8 different LED lights,  $UFO^{\mathbb{T}}$  2 helps you unmask a refined, radiant complexion in only 90 seconds!

# GETTING TO KNOW YOUR UFO™ 2

#### UFO™ POWER ACTIVATED MASK

Soft microfiber masks exclusively formulated for use with UFO $^{\text{TM}}$ .

#### **USB CHARGING CABLE**

Charge anytime, anywhere with USB cable.

## INTERACTIVE APP

Automatically syncs pre-programmed power mask routines to device.

## **SLEEK & STYLISH STAND**

Protects and displays your UFO™ 2, while helping it dry quickly.